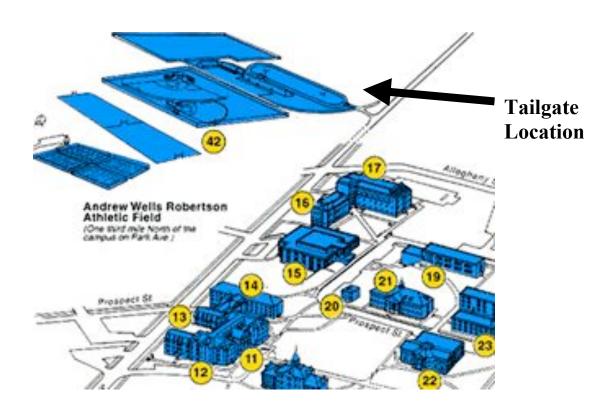

# Tailgate information Wabash vs. Wooster at Wooster

**When:** October 27, 2007

Where: Parking lot at the Wooster Alumni House (see circle on map)
Time: 11:00 AM to 12:30 PM

Note: Bring your own food and beverage.