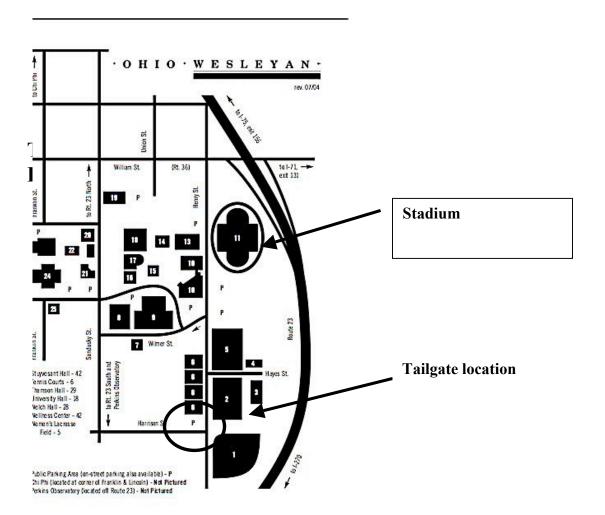

#### Tailgate information Wabash vs. Ohio Wesleyan at Ohio Wesleyan

When: September 22, 2007 Where: Parking lot next to the stadium

**Time:** 11:00 AM to 12:30 PM

**Note:** Bring your own food and beverage. More information and directions at <a href="https://www.owu.edu">www.owu.edu</a>