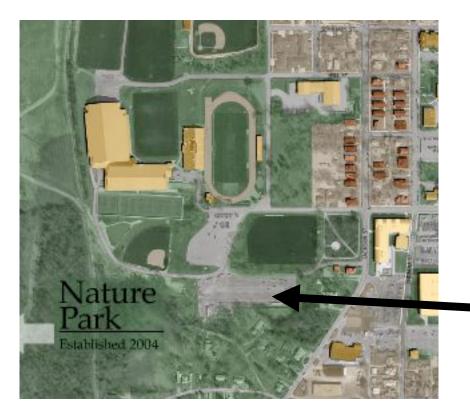

# Tailgate information Wabash vs. Wooster at Wooster

**When:** October 27, 2007

Where: Parking lot at the Wooster Alumni House (see circle on map)
Time: 11:00 AM to 12:30 PM

Note: Bring your own food and beverage.

More information and directions at www.wooster.edu