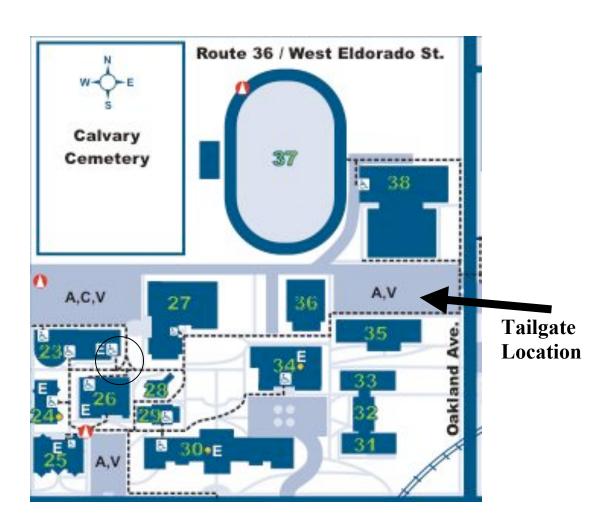

# Tailgate information Wabash vs. Allegheny at Allegheny

When: October 6, 2007
Where: Lot next to the football stadium
Time: 11:00 AM to 12:30 PM

Note: Bring your own food and beverage.

More information and directions at www.allegheny.edu