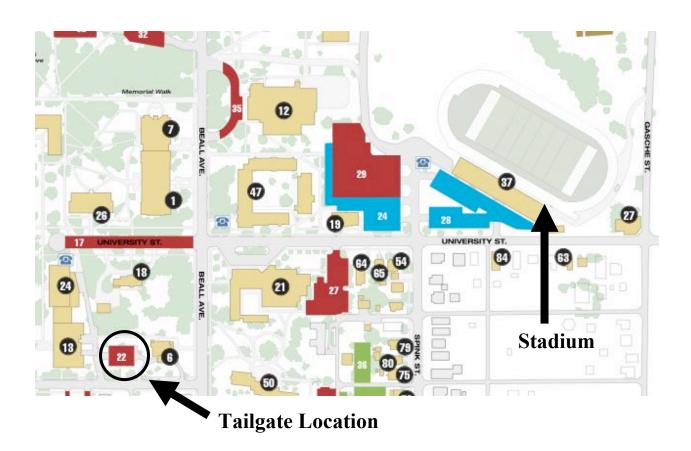

### Wabash vs. DePauw

November 10, 2007 Game time: 1:00 PM

**Tailgate Location** 

#### Tailgate information Wabash vs. DePauw at DePauw

When: November 10, 2007 Where: Lot south of the football stadium

**Time:** Arrive early!!!

**Note:** Bring your own food and beverage. More information and directions at www.depauw.edu